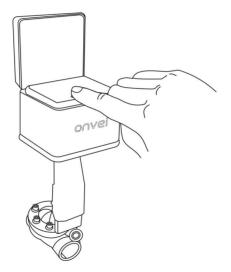

6. Select "Confirm the indicator is blinking" and click "Next".

7. Connect the power to the device, The LED will flash rapidly. The device will automatically enter pairing mode

Note: Press and hold the button for 12 seconds to enter pairing mode. The blue LED will flash rapidly.