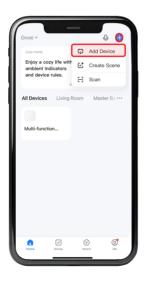

# ② Add Irrigation Valve 1 inch

- 1. Launch the Smart Life app and follow the displayed instructions.
- 2. Add the gateway to the app according to the Multi-function Gateway Installation Guide.
- 3. Once the Multi-function Gateway is successfully added, click on "+" and select "Add Device".