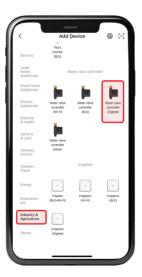

4. Navigate to the "Industry & Agriculture" category and choose "Water Valve Controller Zigbee".

5. Select your gateway.

**Note:** The name of your gateway displayed in this section may differ from the name shown in this example image. It will display the name you have assigned to your device.