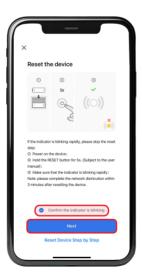

6. Select "Confirm the indicator is blinking" and click "Next".

7. Connect the power to the device, The LED will flash rapidly. The device will automatically enter pairing mode

Note: Press and hold the button for 12 seconds to enter pairing mode. The blue LED will flash rapidly.