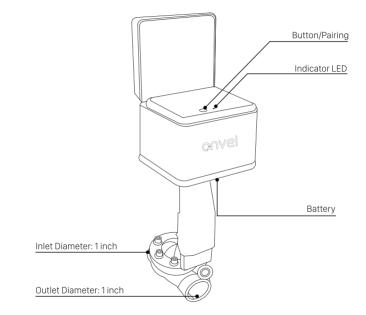

# onvei Installation Guide

For Irrigation Valve 1 inch FJKZ003

## Welcome!

This guide will walk you through the installation of the Irrigation Valve 1 inch.

Start enjoying your smart home experience today!

## Content

| In The Box                     | 2 |
|--------------------------------|---|
|                                |   |
| Appearance                     | 3 |
|                                |   |
| Set up Irrigation Valve 1 inch | 4 |

# In The Box



#### Appearance



# ① Set up Irrigation Valve 1 inch

To control the Irrigation Valve 1 inch with a mobile device, install the Smart Life app. You can download the Smart Life app here.









# ② Add Irrigation Valve 1 inch

- 1. Launch the Smart Life app and follow the displayed instructions.
- 2. Add the gateway to the app according to the Multi-function Gateway Installation Guide.
- 3. Once the Multi-function Gateway is successfully added, click on "+" and select "Add Device".



4. Navigate to the "Industry & Agriculture" category and choose "Water Valve Controller Zigbee".



5. Select your gateway.



**Note:** The name of your gateway displayed in this section may differ from the name shown in this example image. It will display the name you have assigned to your device.

6. Select "Confirm the i