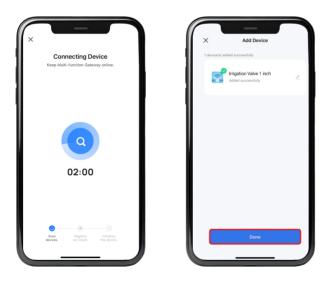

- 8. Wait for the app to detect and initialize the device.
- 9. After the device is detected and its name appears, click "Done".

Note: Ensure you are within a suitable range of the device to establish a stable connection.