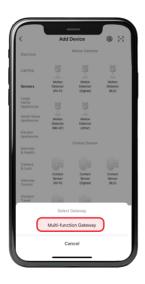

4. Navigate to the "Industry & Agriculture" category and choose "Water Valve Controller Zigbee".

5. Select your gateway.

**Note:** The name of your gateway displayed in this section may differ from the name shown in this example image. It will display the name you have assigned to your device.