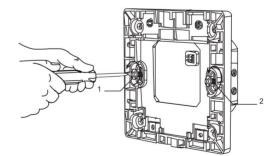

### 2 Connection Diagram:

Remove The Panel:
Remove the cover from the Dimmer.

Mount the Dimmer:
Secure the Dimmer using the provided screws.

Cover Installation:
Align the cover correctly, then secure it in place.