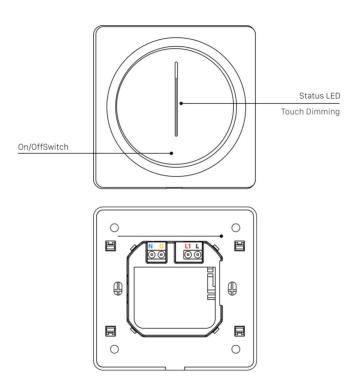

### **Appearance**

### 2 Connection Diagram:

Remove The Panel:
Remove the cover from the Dimmer.

Mount the Dimmer:
Secure the Dimmer using the provided screws.

Cover Installation:
Align the cover correctly, then secure it in place.