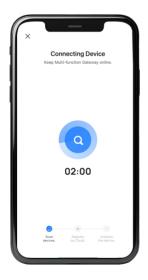

- 8. Wait for the app to detect and initialize the device.
- 9. After the device is detected and its name appears, click "Done".

Note: Ensure you are within a suitable range of the device to establish a stable connection.