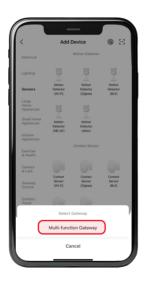

### 2 Add Smart Touch Dimmer Switch

- 1. Launch the Smart Life app and follow the displayed instructions.
- 2. Add the gateway to the app according to the Multi-function Gateway Installation Guide.
- 3. Once the Multi-function Gateway is successfully added, click on "+" and select "Add Device".

#### 5. Select your gateway.

6. Press and hold the switch button for 10 seconds. When the indicator LED begins to flash, the switch will enter Pairing Mode.

7. Select "Confirm the indicator is blinking" and click "Next".