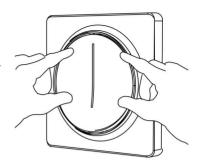

### 2 Connection Diagram:

Remove The Panel:
Remove the cover from the Dimmer.

Mount the Dimmer:
Secure the Dimmer using the provided screws.

Cover Installation:
Align the cover correctly, then secure it in place.