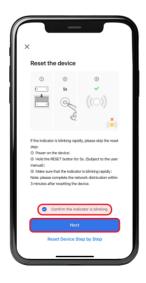

#### 5. Select your gateway.

6. Press and hold the switch button for 10 seconds. When the indicator LED begins to flash, the switch will enter Pairing Mode.

7. Select "Confirm the indicator is blinking" and click "Next".