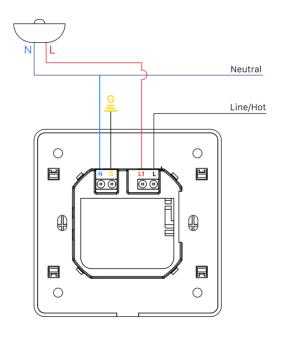

### 2 Connection Diagram:

Remove The Panel:
Remove the cover from the Dimmer.

Mount the Dimmer:
Secure the Dimmer using the provided screws.

Cover Installation:
Align the cover correctly, then secure it in place.