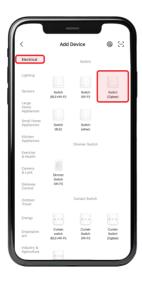

re it in place.



6 Turn On the Power:

After completing the work, ensure that all installations are secure and double-checked. Reconnect the power by turning on the fuse. Use an electrical tester to verify that the power is properly restored.



### 1 Set up Smart Touch Dimmer Switch

To control the Smart Touch Dimmer Switch with a mobile device, install the Smart Life app. You can download the Smart Life app here.









### 2 Add Smart Touch Dimmer Switch

- 1. Launch the Smart Life app and follow the displayed instructions.
- 2. Add the gateway to the app according to the Multi-function Gateway Installation Guide.
- 3. Once the Multi-function Gateway is successfully added, click on "+" and select "Add Device".



4. Navigate to the "Electrical" category and choose "Switch Zigbee".



#### 5. Select your gateway.



6. Press and hold the switch button for 10 seconds. When the indicator LED begins to flash, the switch will enter Pairing Mode.



7. Select "Confirm the indicator is blinking" and click "Next".



- 8. Wait for the app to detect and initialize the device.
- 9. After the device is detected and its name appears, click "Done".





Note: Ensure you are within a suitable range of the device to establish a stable connection.

## Congratulations!

Your Smart Touch Dimmer Switch installation is complete.