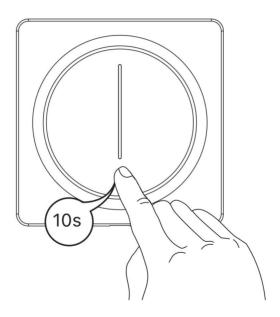

#### 5. Select your gateway.

6. Press and hold the switch button for 10 seconds. When the indicator LED begins to flash, the switch will enter Pairing Mode.

7. Select "Confirm the indicator is blinking" and click "Next".