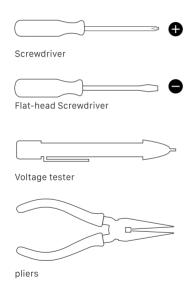

#### Tools You'll Need

Approximately
15 minutes of your time
to install and setup
the Switch