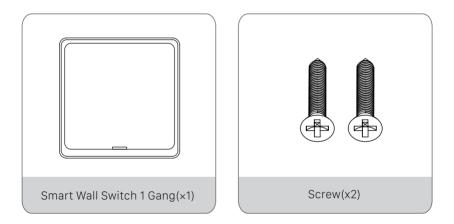

# onvei Installation Guide

For Smart Wall Switch 1 Gang ESW-1ZBC-EU

### Welcome!

This guide will walk you through the installation of the Smart Wall Switch 1 Gang.

Start enjoying your smart home experience today!

### Content

| In The Box                       | 2  |
|----------------------------------|----|
| Appearance                       |    |
| Install Smart Wall Switch 1 Gang | 4  |
| Set up Smart Wall Switch 1 Gang  | 10 |

## In The Box



### Appearance



# Install Smart Wall Switch 1 Gang

### **Tools You'll Need**





Approximately 15 minutes of your time to install and setup the Switch

Pliers

# Install Smart Wall Switch 1 Gang



#### WARNING: ELECTRIC SHOCK HAZARD

This product requires handling 100-240 volt wiring during installation. Please follow each instruction carefully. If you are not confident in handling electrical wiring, it is advisable to hire a qualified electrician. Ensure that all installation work adheres to relevant local and national electrical codes.



#### Turn Off the Power:

Always ensure the power is turned off before starting any work. Use an electrical tester to verify that no power is present.







### Remove The Panel:

Remove the cover from the switch panel.



### 4 Mount the Switch