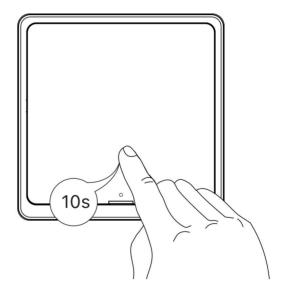

6. Select "Confirm the indicator is blinking" and click "Next".

7. Press and hold the switch button for 10 seconds. When the indicator LED begins to flash, the switch will enter Pairing Mode.

- 8. Wait for the app to detect and initialize the device.
- 9. After the device is detected and its name appears, click "Done".