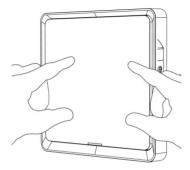

all and setup the Switch

Pliers

# Install Smart Wall Switch 1 Gang



#### WARNING: ELECTRIC SHOCK HAZARD

This product requires handling 100-240 volt wiring during installation. Please follow each instruction carefully. If you are not confident in handling electrical wiring, it is advisable to hire a qualified electrician. Ensure that all installation work adheres to relevant local and national electrical codes.



#### Turn Off the Power:

Always ensure the power is turned off before starting any work. Use an electrical tester to verify that no power is present.







### Remove The Panel:

Remove the cover from the switch panel.



### 4 Mount the Switch:

Secure the switch using the provided screws.



#### 5 Cover Installation:

Align the cover correctly, then secure it in place.



### 6 Turn On the Power:

After completing the work, ensure that all installations are secure and double-checked. Reconnect the power by turning on the fuse. Use an electrical tester to verify that the power is properly restored.



# ① Set up Smart Wall Switch 1 Gang

To control the Smart Wall Switch 1 Gang with a mobile device, install the Smart Life app. You can download the Smart Life app here.









### 2 Add Smart Wall Switch 1 Gang

- 1. Launch the Smart Life app and follow the displayed instructions.
- 2. Add the gateway to the app according to the Multi-function Gateway Installation Guide.
- Once the Multi-function Gateway is successfully added, click on "+" and select "Add Device".



4. Navigate to the "Electrical" category and choose "Switch Zigbee".



5. Select your gate