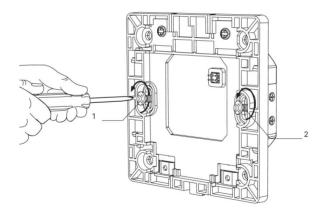

Gang

### **Tools You'll Need**





Approximately 15 minutes of your time to install and setup the Switch

Pliers

# Install Smart Wall Switch 1 Gang



#### WARNING: ELECTRIC SHOCK HAZARD

This product requires handling 100-240 volt wiring during installation. Please follow each instruction carefully. If you are not confident in handling electrical wiring, it is advisable to hire a qualified electrician. Ensure that all installation work adheres to relevant local and national electrical codes.



#### Turn Off the Power:

Always ensure the power is turned off before starting any work. Use an electrical tester to verify that no power is present.







### Remove The Panel:

Remove the cover from the switch panel.



### 4 Mount the Switch:

Secure the switch using the provided screws.



#### 5 Cover Installation:

Align the cover correctly, then secure it in place.



### 6 Turn On the Power:

After completing the work, ensure that all installations are secure and double-checked. Reconnect the power by turning on the fuse. Use an electrical tester to verify that the power is properly restored.



# ① Set up Smart Wall Switch 1 Gang

To control the Smart Wall Switch 1 Gang with a mobile device, install the Smart Life app. You can download the Smart Life app here.









### 2 Add Smart Wall Switch 1 Gang

- 1. Launch the Smart Life app and follow the displayed instructions.
- 2. Add the gateway to the app according to the Multi-function Gateway Installation Guide.
- Once the Multi-function Gateway is successfully added, click on "+" and select "Add Device".



4. Navig