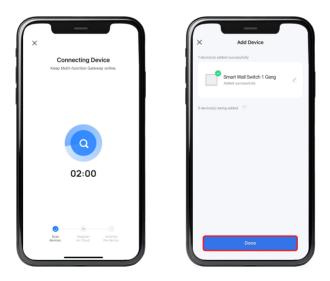

6. Select "Confirm the indicator is blinking" and click "Next".

7. Press and hold the switch button for 10 seconds. When the indicator LED begins to flash, the switch will enter Pairing Mode.

- 8. Wait for the app to detect and initialize the device.
- 9. After the device is detected and its name appears, click "Done".