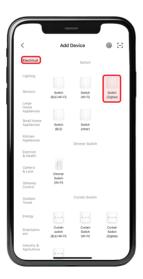

4. Navigate to the "Electrical" category and choose "Switch Zigbee".

5. Select your gateway.

**Note:** The name of your gateway displayed in this section may differ from the name shown in this example image. It will display the name you have assigned to your device.