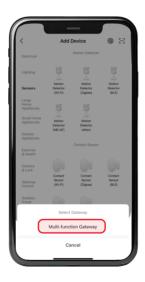

4. Navigate to the "Electrical" category and choose "Switch Zigbee".

5. Select your gateway.

**Note:** The name of your gateway displayed in this section may differ from the name shown in this example image. It will display the name you have assigned to your device.