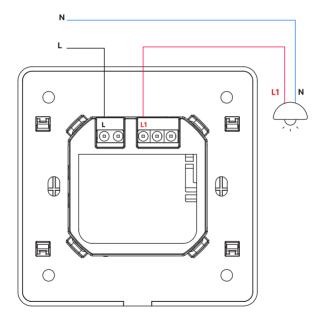

Smart Wall Switch 1 Gang | 4  |
| Set up Smart Wall Switch 1 Gang  | 10 |

## In The Box



### Appearance



# Install Smart Wall Switch 1 Gang

### **Tools You'll Need**





Approximately 15 minutes of your time to install and setup the Switch

Pliers

# Install Smart Wall Switch 1 Gang



#### WARNING: ELECTRIC SHOCK HAZARD

This product requires handling 100-240 volt wiring during installation. Please follow each instruction carefully. If you are not confident in handling electrical wiring, it is advisable to hire a qualified electrician. Ensure that all installation work adheres to relevant local and national electrical codes.



#### Turn Off the Power:

Always ensure the power is turned off before starting any work. Use an electrical tester to verify that no power is present.







### Remove The Panel:

Remove the cover from the switch panel.



### 4 Mount the Switch:

Secure the switch using the provided screws.



#### 5 Cover Installation:

Align the cover correctly, then secure it in place.



### 6 Turn On the Power:

After completing the work, ensure that all installations are secure and double-checked. Reconnect the power by turning on the fuse. Use an electrical tester to verify that the power is properly restored.



# ① Set up Smart Wall Switch 1 Gang

To control the Smart Wall Switch 1 Gang with a mobile device, install the Smart Life app. You can download the Smart Life app here.









### 2 Add Smart Wall Switch 1 Gang

- 1. Launch the Smart Life app and follow the displayed instructions.
- 2. Add the gateway to the app according to the Multi-func