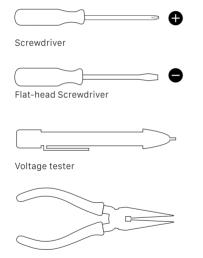

### **Tools You'll Need**

Approximately 15 minutes of your time to install and setup the Switch

Pliers