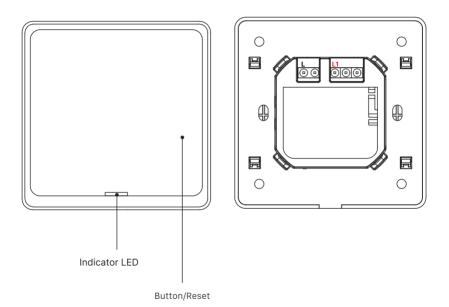

### Appearance

6. Select "Confirm the indicator is blinking" and click "Next".

7. Press and hold the switch button for 10 seconds. When the indicator LED begins to flash, the switch will enter Pairing Mode.

- 8. Wait for the app to detect and initialize the device.
- 9. After the device is detected and its name appears, click "Done".