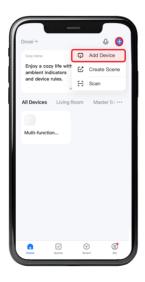

### 2 Add Smart Wall Switch 1 Gang

- 1. Launch the Smart Life app and follow the displayed instructions.
- 2. Add the gateway to the app according to the Multi-function Gateway Installation Guide.
- Once the Multi-function Gateway is successfully added, click on "+" and select "Add Device".