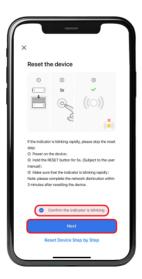

6. Select "Confirm the indicator is blinking" and click "Next".

7. Press and hold the switch button for 10 seconds. When the indicator LED begins to flash, the switch will enter Pairing Mode.

- 8. Wait for the app to detect and initialize the device.
- 9. After the device is detected and its name appears, click "Done".

Note: Ensure you are within a suitable range of the device to establish a stable connection.