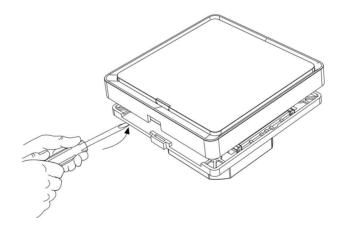

| 10 |

## In The Box



### Appearance



# Install Smart Wall Switch 1 Gang

### **Tools You'll Need**





Approximately 15 minutes of your time to install and setup the Switch

Pliers

# Install Smart Wall Switch 1 Gang



#### WARNING: ELECTRIC SHOCK HAZARD

This product requires handling 100-240 volt wiring during installation. Please follow each instruction carefully. If you are not confident in handling electrical wiring, it is advisable to hire a qualified electrician. Ensure that all installation work adheres to relevant local and national electrical codes.



#### Turn Off the Power:

Always ensure the power is turned off before starting any work. Use an electrical tester to verify that no power is present.







### Remove The Panel:

Remove the cover from the switch panel.



### 4 Mount the Switch:

Secure the switch using the provided screws.



#### 5 Cover Installation:

Align the cover correctly, then secure it in place.



### 6 Turn On the Power:

After completing the work, ensure that all installations are secure and double-checked. Reconnect the power by turning on the fuse. Use an electrical tester to verify that the power is properly restored.



# ① Set up Smart Wall Switch 1 Gang

To control the Smart Wall Switch 1 Gang with a mobile device, install the Smart Life app. You can download the Smart Life app here.









### 2 Add Smart Wall Switch 1 Gang

- 1. Launch the Smart Life app and follow the displayed instructions.
- 2. Add the gateway to the app according to the Multi-function Gateway Installation Guide.
- Once the Multi-function Gateway